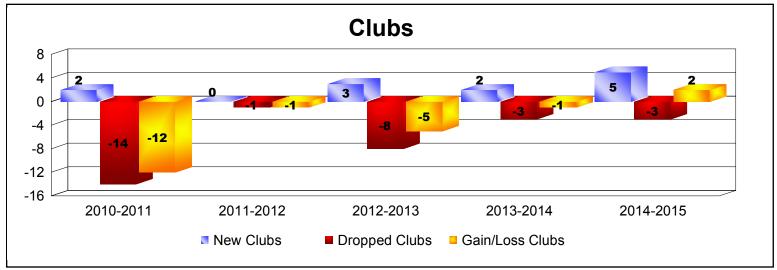

District 354 A

As of June 2015 Cumulative

| Year      | New<br>Clubs | Dropped<br>Clubs | Gain/<br>Loss<br>Clubs | New<br>Members | Charter<br>Members | Reinstate<br>Members | Transfer<br>Members | Total<br>Member<br>Added | Total<br>Members<br>Dropped | Gain/<br>Loss<br>Members |
|-----------|--------------|------------------|------------------------|----------------|--------------------|----------------------|---------------------|--------------------------|-----------------------------|--------------------------|
| 2010-2011 | 2            | -14              | -12                    | 365            | 50                 | 52                   | 6                   | 473                      | -956                        | -483                     |
| 2011-2012 | 0            | -1               | -1                     | 302            | 0                  | 4                    | 12                  | 318                      | -475                        | -157                     |
| 2012-2013 | 3            | -8               | -5                     | 331            | 68                 | 7                    | 0                   | 406                      | -516                        | -110                     |
| 2013-2014 | 2            | -3               | -1                     | 277            | 116                | 7                    | 4                   | 404                      | -582                        | -178                     |
| 2014-2015 | 5            | -3               | 2                      | 329            | 154                | 19                   | 15                  | 517                      | -362                        | 155                      |
| Average   | 2            | -6               | -3                     | 321            | 78                 | 18                   | 7                   | 424                      | -578                        | -155                     |