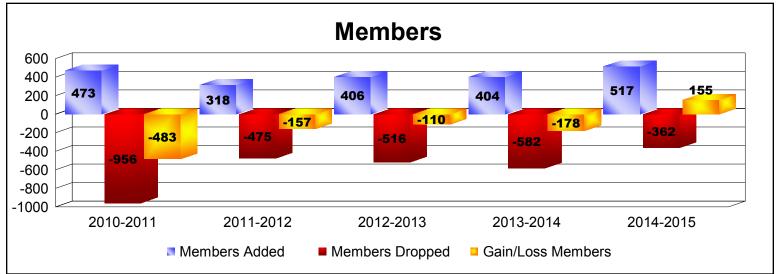

District 354 A

As of June 2015 Cumulative

| Year      | New<br>Clubs | Dropped<br>Clubs | Gain/<br>Loss<br>Clubs | New<br>Members | Charter<br>Members | Reinstate<br>Members | Transfer<br>Members | Total<br>Member<br>Added | Total<br>Members<br>Dropped | Gain/<br>Loss<br>Members |
|-----------|--------------|------------------|------------------------|----------------|--------------------|----------------------|---------------------|--------------------------|-----------------------------|--------------------------|
| 2010-2011 | 2            | -14              | -12                    | 365            | 50                 | 52                   | 6                   | 473                      | -956                        | -483                     |
| 2011-2012 | 0            | -1               | -1                     | 302            | 0                  | 4                    | 12                  | 318                      | -475                        | -157                     |
| 2012-2013 | 3            | -8               | -5                     | 331            | 68                 | 7                    | 0                   | 406                      | -516                        | -110                     |
| 2013-2014 | 2            | -3               | -1                     | 277            | 116                | 7                    | 4                   | 404                      | -582                        | -178                     |
| 2014-2015 | 5            | -3               | 2                      | 329            | 154                | 19                   | 15                  | 517                      | -362                        | 155                      |
| Average   | 2            | -6               | -3                     | 321            | 78                 | 18                   | 7                   | 424                      | -578                        | -155                     |